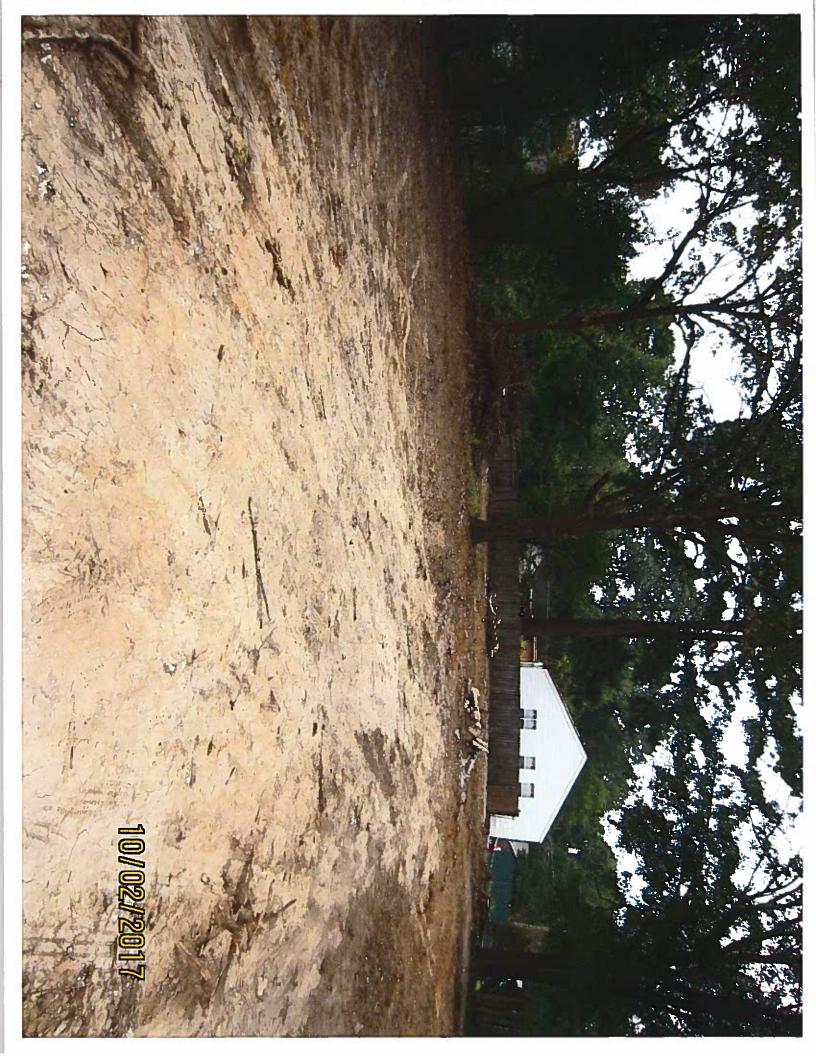

#### 10/02/2017

This site was visited in follow up on this date and debris removal was complete except for a small amount of concrete and wood. A walk of the area of the three house demolitions did not find any remaining asbestos debris. Pictures of the cleared site are attached.