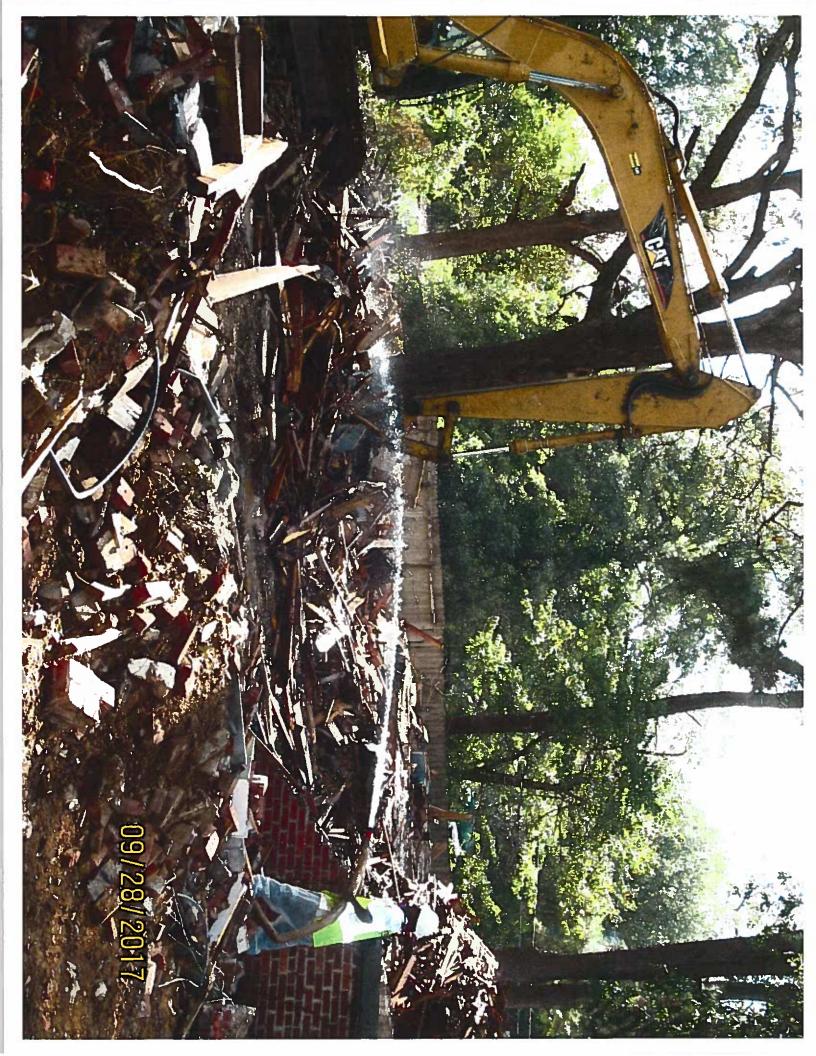

Inspection results: (Describe activity, identify any problem conditions or regulation issues and note if any photographs or samples were taken.)

Site operations were suspended 09/25/2017 to allow time to assure compliance with asbestos regulations. This inspection follows the site operator's engagement of MDEQ licensed asbestos abatement professionals and agency receipt of a project notification showing work to commence on this day. The focus of the inspection is the clean up of the asbestos containing debris from the three residential structures (519, 515, and 511 Fondren Place) that were demolished earlier. Lab results from all transite samples collected on 09/25/2017 have confirmed the presence of asbestos. Transite samples were found to contain 25% asbestos.

The asbestos crew was on site and following procedures to treat all demolition debris as asbestos containing waste material. MDEQ certified abatement supervisors were on site as well as certified abatement workers. They were wetting the debris during handling and loading into roll-off boxes to contain the material. The crew was also covering the boxes for transport to the approved asbestos waste disposal site.

Clean up operations were proceeding as requested and no problems were noted. Pictures of the operations are attached.