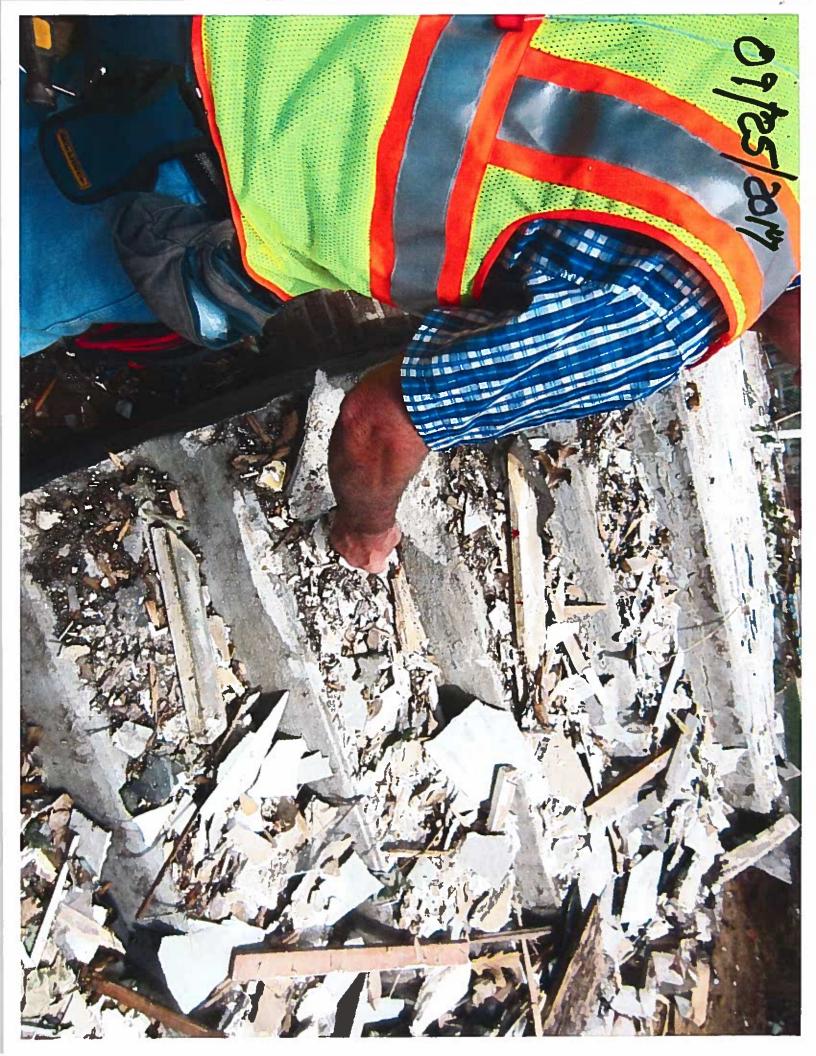

The asbestos crew was on site and following procedures to treat all demolition debris as asbestos containing waste material. MDEQ certified abatement supervisors were on site as well as certified abatement workers. They were wetting the debris during handling and loading into roll-off boxes to contain the material. The crew was also covering the boxes for transport to the approved asbestos waste disposal site.

Clean up operations were proceeding as requested and no problems were noted. Pictures of the operations are attached.