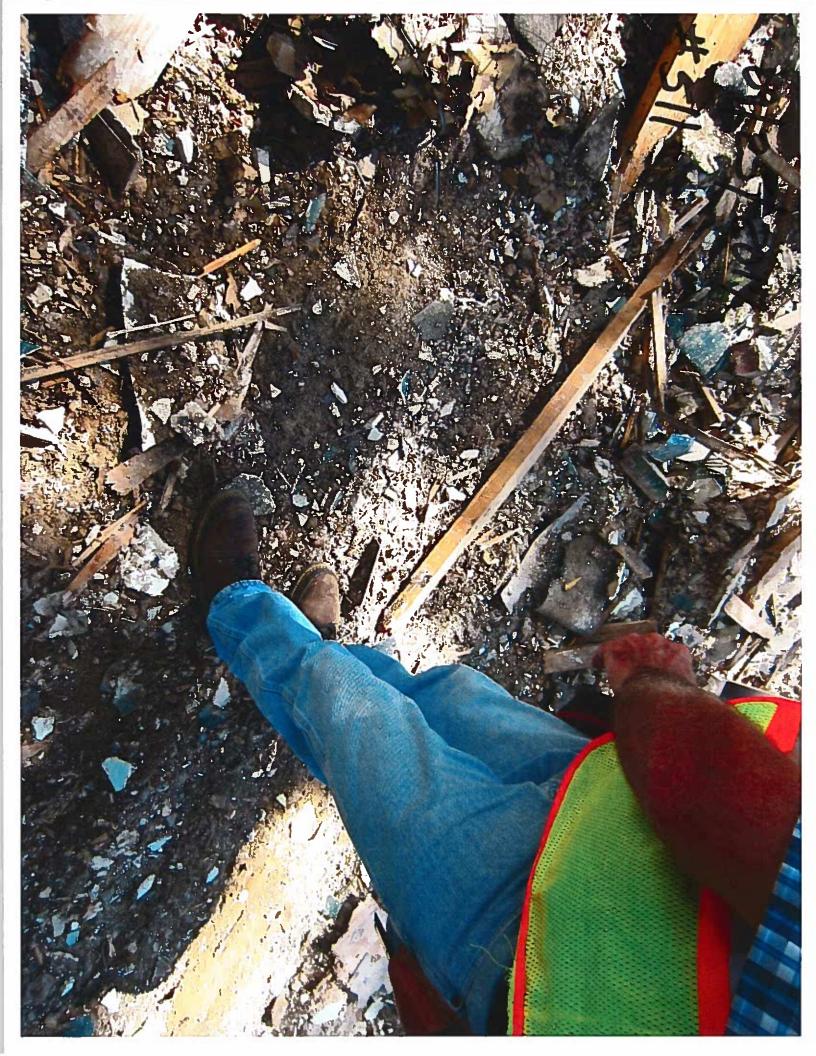

Inspection results: (Describe activity, identify any problem conditions or regulation issues and note if any photographs or samples were taken.)

Site operations were suspended 09/25/2017 to allow time to assure compliance with asbestos regulations. This inspection follows the site operator's engagement of MDEQ licensed asbestos abatement professionals and agency receipt of a project notification showing work to commence on this day. The focus of the inspection is the clean up of the asbestos containing debris from the three residential structures (519, 515, and 511 Fondren Place) that were demolished earlier. Lab results from all transite samples collected on 09/25/2017 have confirmed the presence of asbestos. Transite samples were found to contain 25% asbestos.

The asbestos crew was on site and following procedures to treat all demolition debris as asbestos containing waste material. MDEQ certified abatement supervisors were on site as well as certified abatement workers. They were wetting the debris during handling and loading into roll-off boxes to contain the material. The crew was also covering the boxes for transport to the approved asbestos waste disposal site.

Clean up operations were proceeding as requested and no problems were noted. Pictures of the operations are attached.