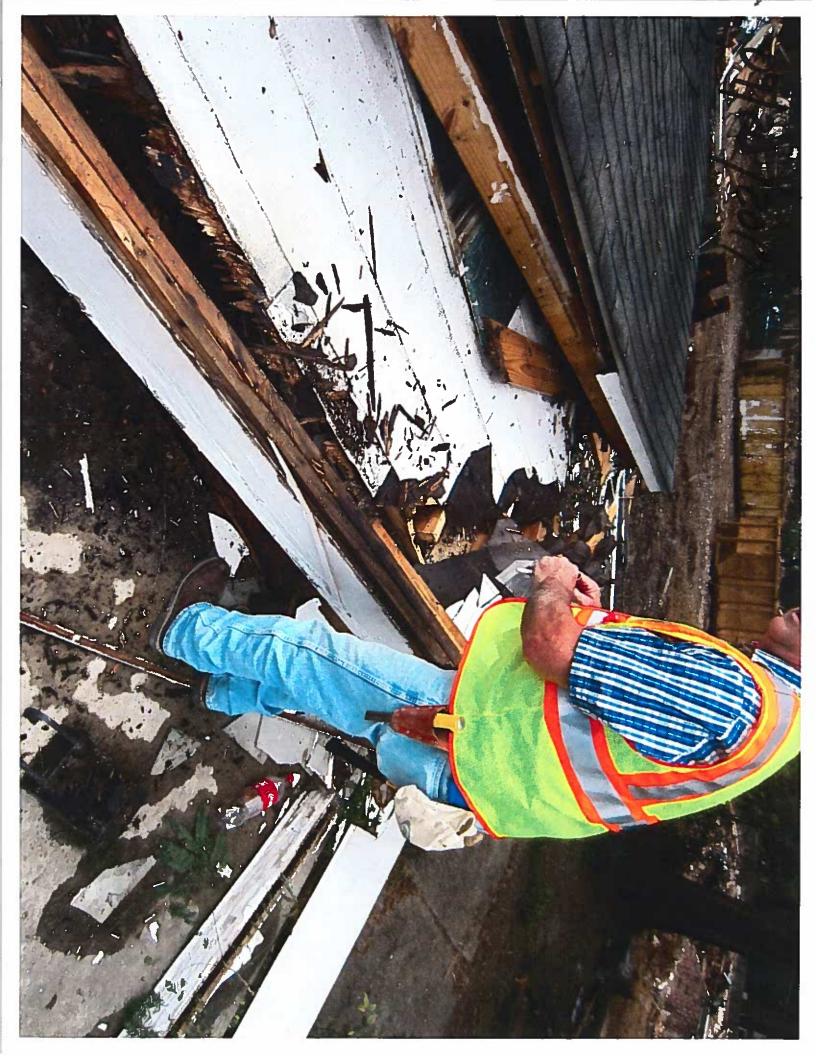

The asbestos crew was on site and following procedures to treat all demolition debris as asbestos containing waste material. MDEQ certified abatement supervisors were on site as well as certified abatement workers. They were wetting the debris during handling and loading into roll-off boxes to contain the material. The crew was also covering the boxes for transport to the approved asbestos waste disposal site.

Clean up operations were proceeding as requested and no problems were noted. Pictures of the operations are attached.