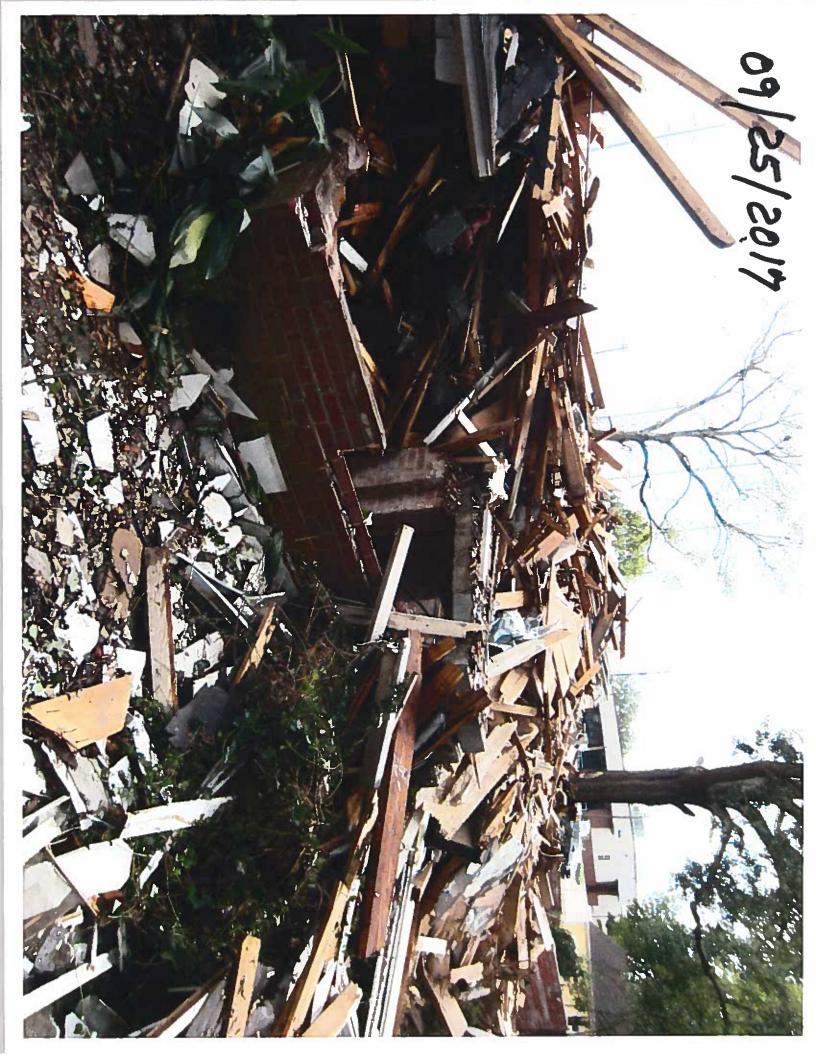

Inspection results: (Describe activity, identify any problem conditions or regulation issues and note if any photographs or samples were taken.)

Site operations were suspended 09/25/2017 to allow time to assure compliance with asbestos regulations. This inspection follows the site operator's engagement of MDEQ licensed asbestos abatement professionals and agency receipt of a project notification showing work to commence on this day. The focus of the inspection is the clean up of the asbestos containing debris from the three residential structures (519, 515, and 511 Fondren Place) that were demolished earlier. Lab results from all transite samples collected on 09/25/2017 have confirmed the presence of asbestos. Transite samples were found to contain 25% asbestos.

Clean up operations were proceeding as requested and no problems were noted. Pictures of the operations are attached.