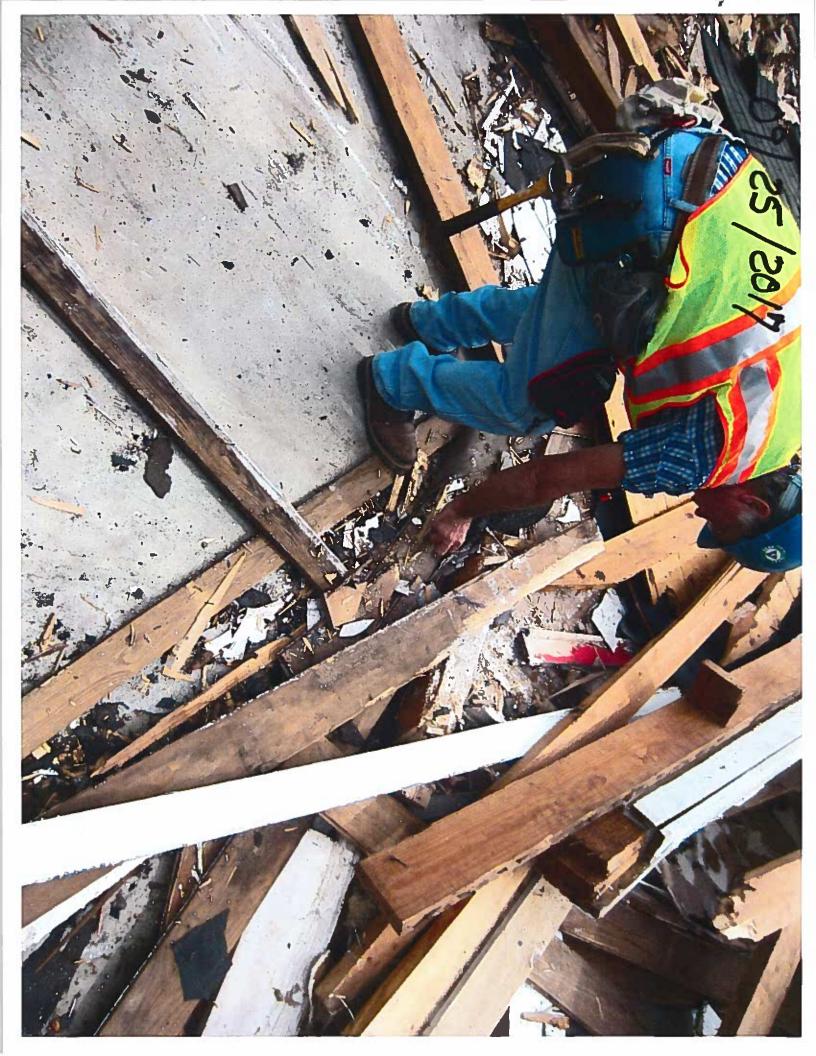

The asbestos crew was on site and following procedures to treat all demolition debris as asbestos containing waste material. MDEQ certified abatement supervisors were on site as well as certified abatement workers. They were wetting the debris during handling and loading into roll-off boxes to contain the material. The crew was also covering the boxes for transport to the approved asbestos waste disposal site.

Clean up operations were proceeding as requested and no problems were noted. Pictures of the operations are attached.