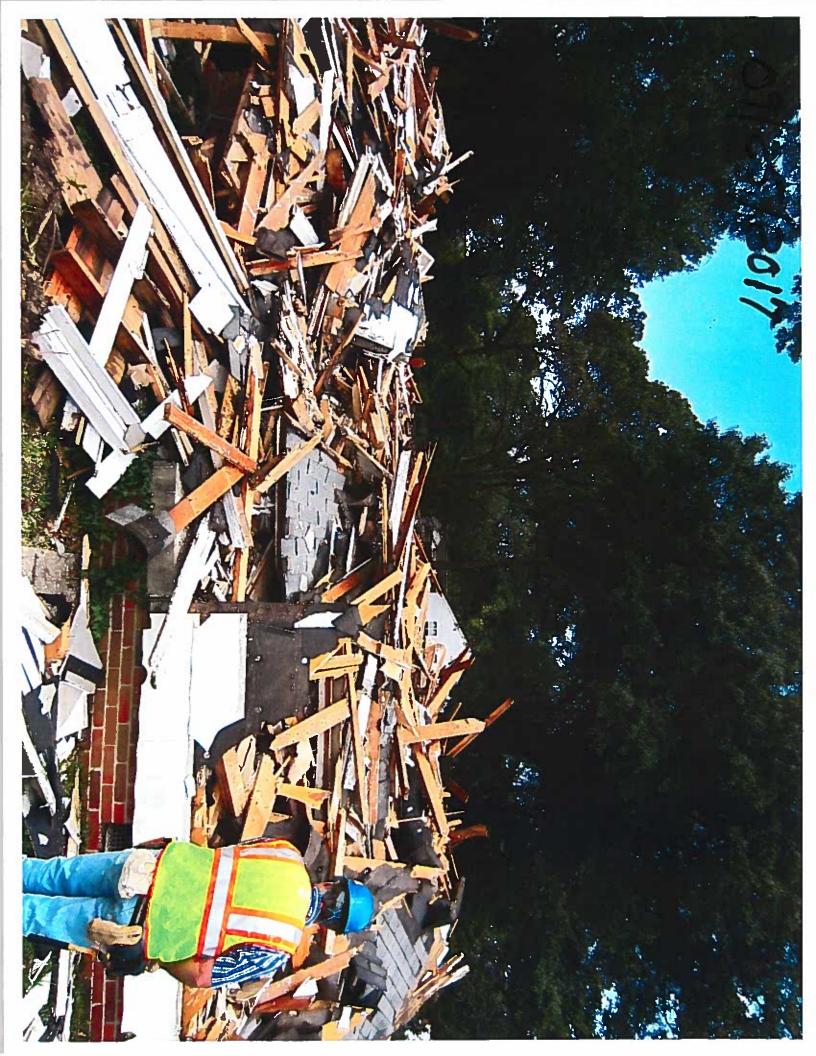

Inspection results: (Describe activity, identify any problem conditions or regulation issues and note if any photographs or samples were taken.)

Site operations were suspended 09/25/2017 to allow time to assure compliance with asbestos regulations. This inspection follows the site operator's engagement of MDEQ licensed asbestos abatement professionals and agency receipt of a project notification showing work to commence on this day. The focus of the inspection is the clean up of the asbestos containing debris from the three residential structures (519, 515, and 511 Fondren Place) that were demolished earlier. Lab results from all transite samples collected on 09/25/2017 have confirmed the presence of asbestos. Transite samples were found to contain 25% asbestos.

The asbestos crew was on site and following procedures to treat all demolition debris as asbestos containing waste material. MDEQ certified abatement supervisors were on site as well as certified abatement workers. They were wetting the debris during handling and loading into roll-off boxes to contain the material. The crew was also covering the boxes for transport to the approved asbestos waste disposal site.

Clean up operations were proceeding as requested and no problems were noted. Pictures of the operations are attached.