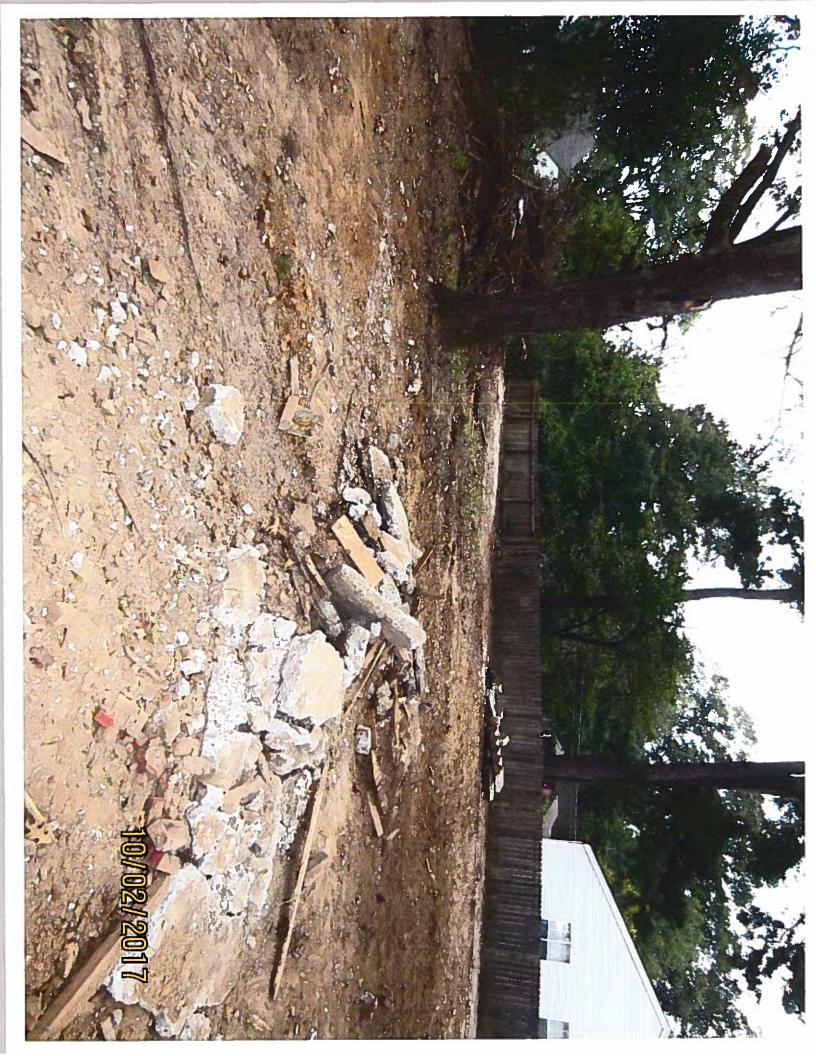

#### 10/02/2017

This site was visited in follow up on this date and debris removal was complete except for a small amount of concrete and wood. A walk of the area of the three house demolitions did not find any remaining asbestos debris. Pictures of the cleared site are attached.