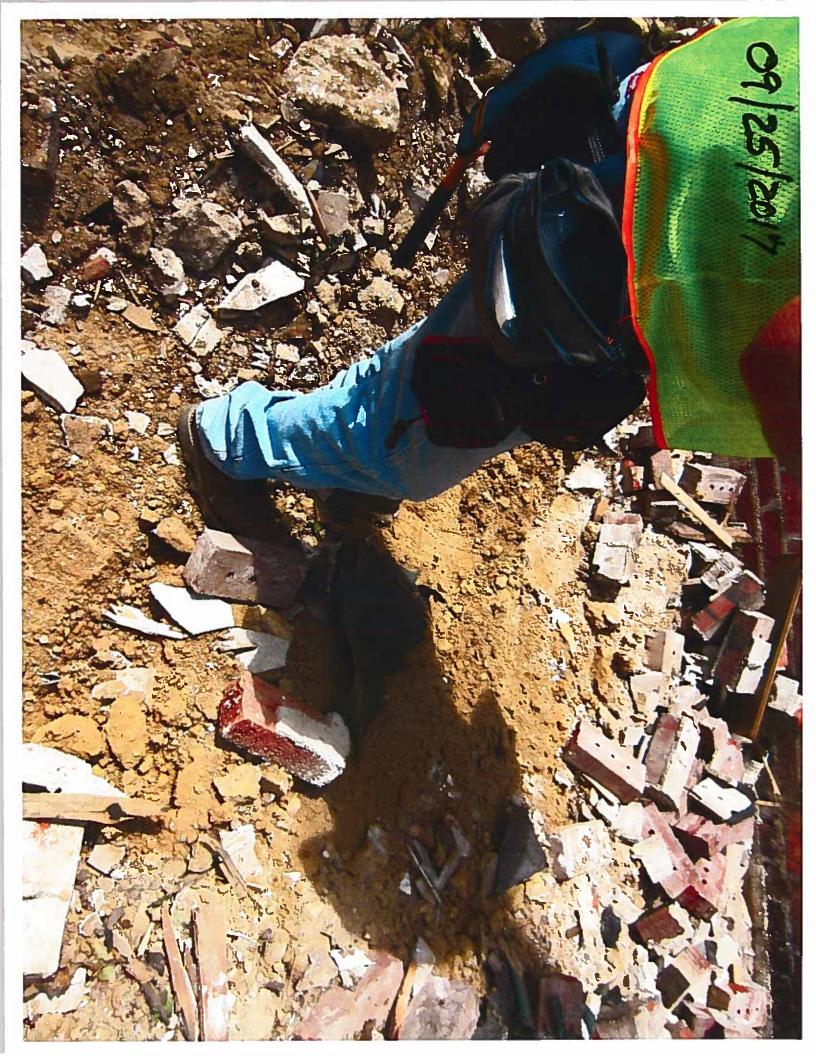

The asbestos crew was on site and following procedures to treat all demolition debris as asbestos containing waste material. MDEQ certified abatement supervisors were on site as well as certified abatement workers. They were wetting the debris during handling and loading into roll-off boxes to contain the material. The crew was also covering the boxes for transport to the approved asbestos waste disposal site.

Clean up operations were proceeding as requested and no problems were noted. Pictures of the operations are attached.