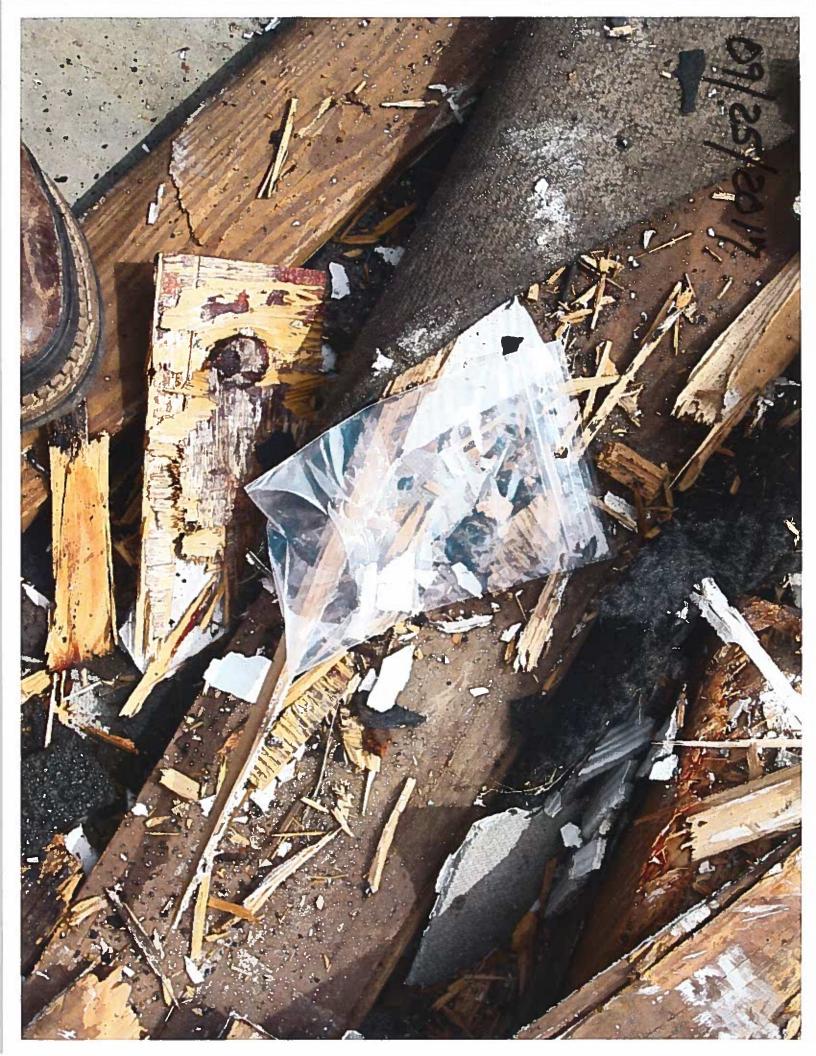

Inspection results: (Describe activity, identify any problem conditions or regulation issues and note if any photographs or samples were taken.)

Site operations were suspended 09/25/2017 to allow time to assure compliance with asbestos regulations. This inspection follows the site operator's engagement of MDEQ licensed asbestos abatement professionals and agency receipt of a project notification showing work to commence on this day. The focus of the inspection is the clean up of the asbestos containing debris from the three residential structures (519, 515, and 511 Fondren Place) that were demolished earlier. Lab results from all transite samples collected on 09/25/2017 have confirmed the presence of asbestos. Transite samples were found to contain 25% asbestos.

The inspection ended with the collection of 9 samples of suspected asbestos material and the understanding that demolition debris removal would remain suspended pending results of the sampling.

Pictures of the debris and materials that were sampled are attached. The chain of custody forms for the samples sent for laboratory analysis are also attached.