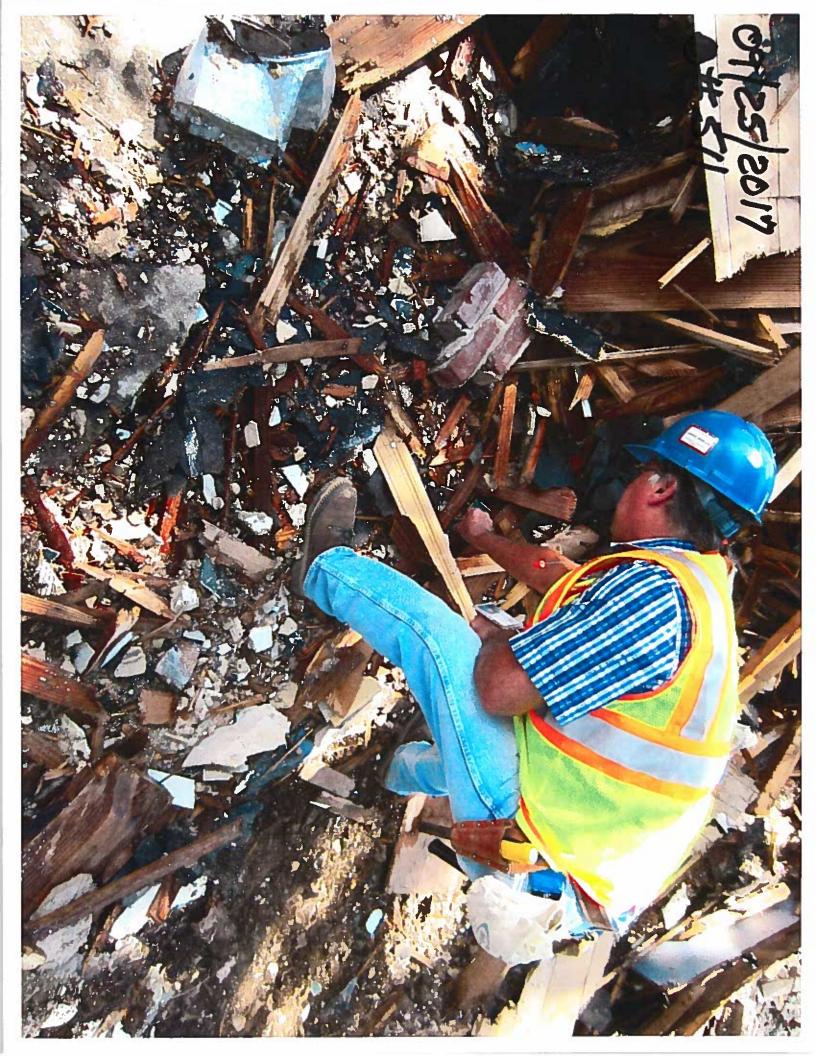

Inspection results: (Describe activity, identify any problem conditions or regulation issues and note if any photographs or samples were taken.)

Site operations were suspended 09/25/2017 to allow time to assure compliance with asbestos regulations. This inspection follows the site operator's engagement of MDEQ licensed asbestos abatement professionals and agency receipt of a project notification showing work to commence on this day. The focus of the inspection is the clean up of the asbestos containing debris from the three residential structures (519, 515, and 511 Fondren Place) that were demolished earlier. Lab results from all transite samples collected on 09/25/2017 have confirmed the presence of asbestos. Transite samples were found to contain 25% asbestos.

The asbestos crew was on site and following procedures to treat all demolition debris as asbestos containing waste material. MDEQ certified abatement supervisors were on site as well as certified abatement workers. They were wetting the debris during handling and loading into roll-off boxes to contain the material. The crew was also covering the boxes for transport to the approved asbestos waste disposal site.

Clean up operations were proceeding as requested and no problems were noted. Pictures of the operations are attached.