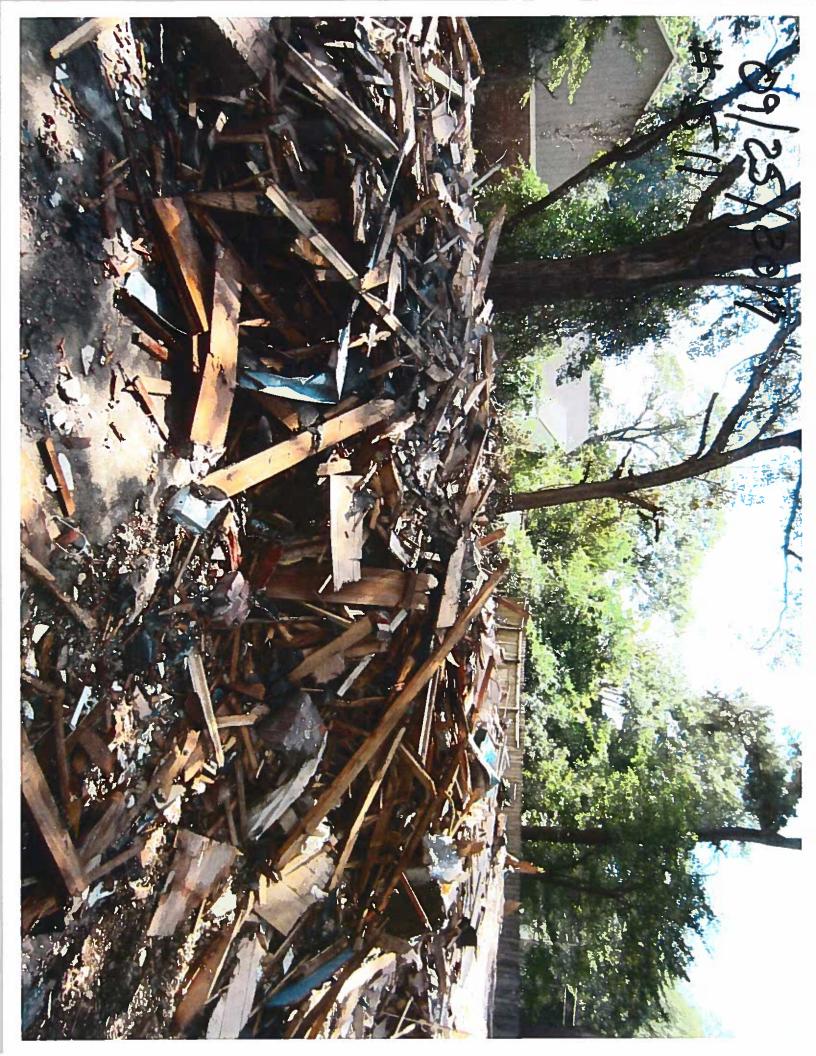

Inspection results: (Describe activity, identify any problem conditions or regulation issues and note if any photographs or samples were taken.)

Site operations were suspended 09/25/2017 to allow time to assure compliance with asbestos regulations. This inspection follows the site operator's engagement of MDEQ licensed asbestos abatement professionals and agency receipt of a project notification showing work to commence on this day. The focus of the inspection is the clean up of the asbestos containing debris from the three residential structures (519, 515, and 511 Fondren Place) that were demolished earlier. Lab results from all transite samples collected on 09/25/2017 have confirmed the presence of asbestos. Transite samples were found to contain 25% asbestos.

Clean up operations were proceeding as requested and no problems were noted. Pictures of the operations are attached.