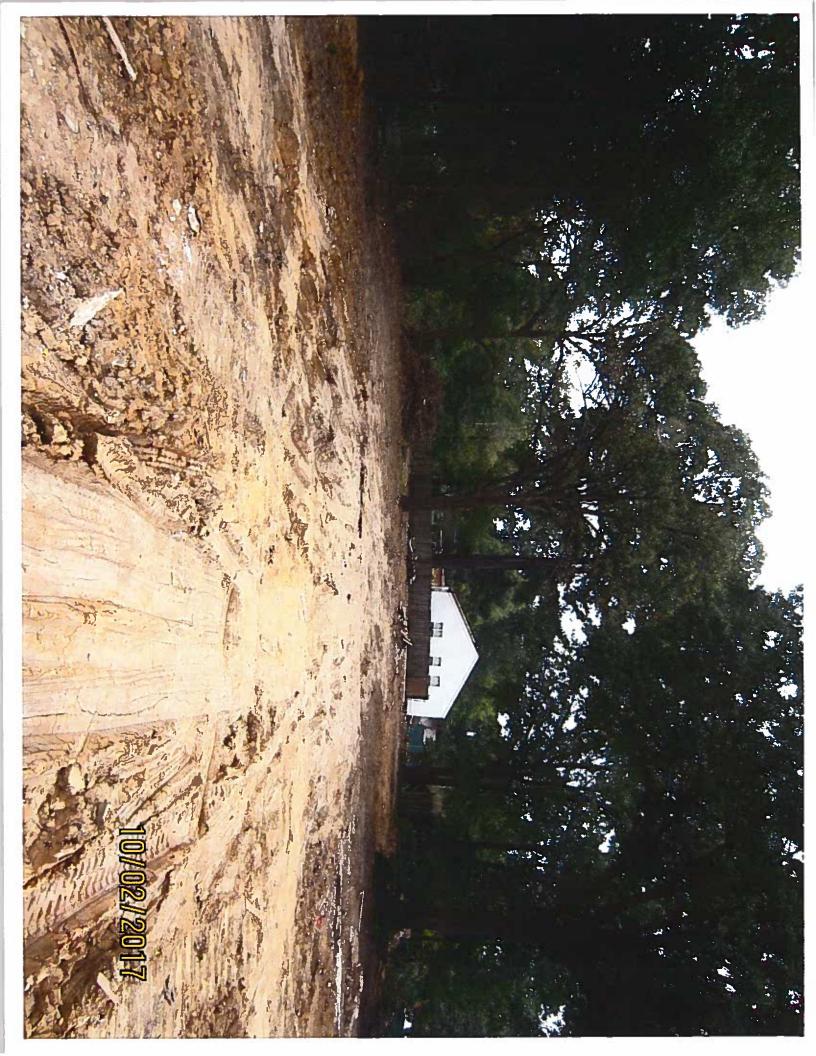

#### 10/02/2017

This site was visited in follow up on this date and debris removal was complete except for a small amount of concrete and wood. A walk of the area of the three house demolitions did not find any remaining asbestos debris. Pictures of the cleared site are attached.