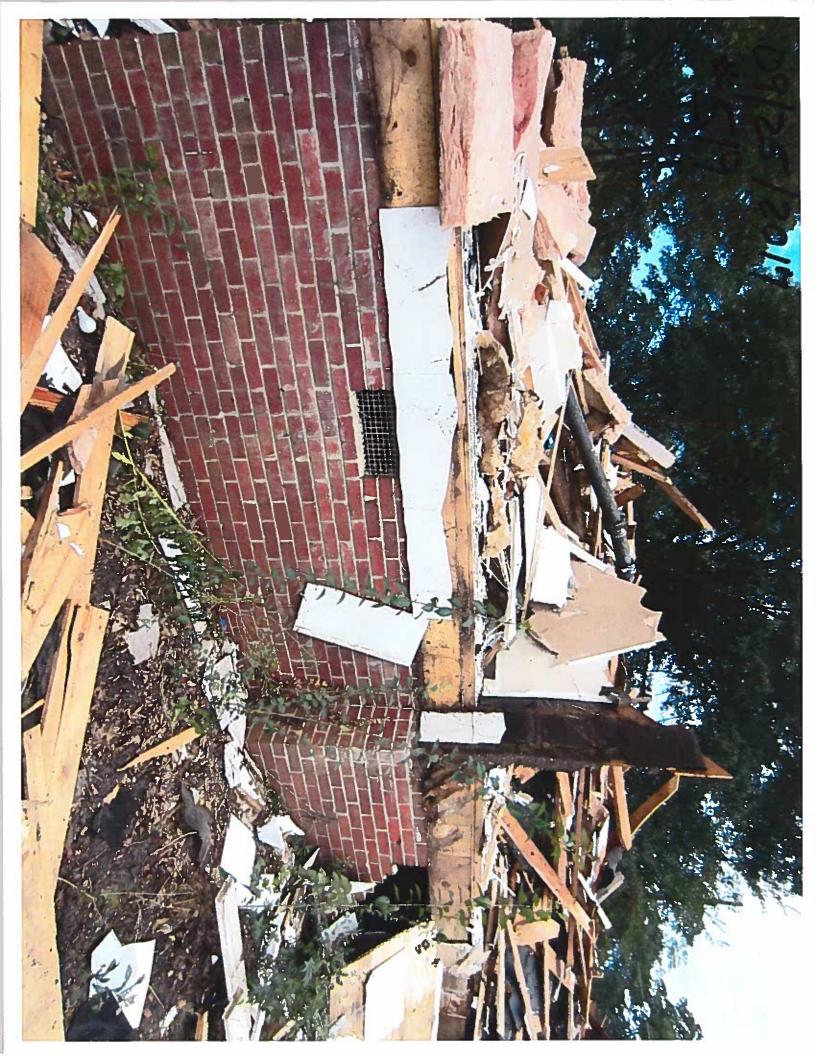

Inspection results: (Describe activity, identify any problem conditions or regulation issues and note if any photographs or samples were taken.)

Site operations were suspended 09/25/2017 to allow time to assure compliance with asbestos regulations. This inspection follows the site operator's engagement of MDEQ licensed asbestos abatement professionals and agency receipt of a project notification showing work to commence on this day. The focus of the inspection is the clean up of the asbestos containing debris from the three residential structures (519, 515, and 511 Fondren Place) that were demolished earlier. Lab results from all transite samples collected on 09/25/2017 have confirmed the presence of asbestos. Transite samples were found to contain 25% asbestos.

At the time of this inspection, the structures had been completely demolished and reduced to piles of debris. No activity was being performed except for the removal of trees and vegetation. Load out of the demolition debris had been suspended.