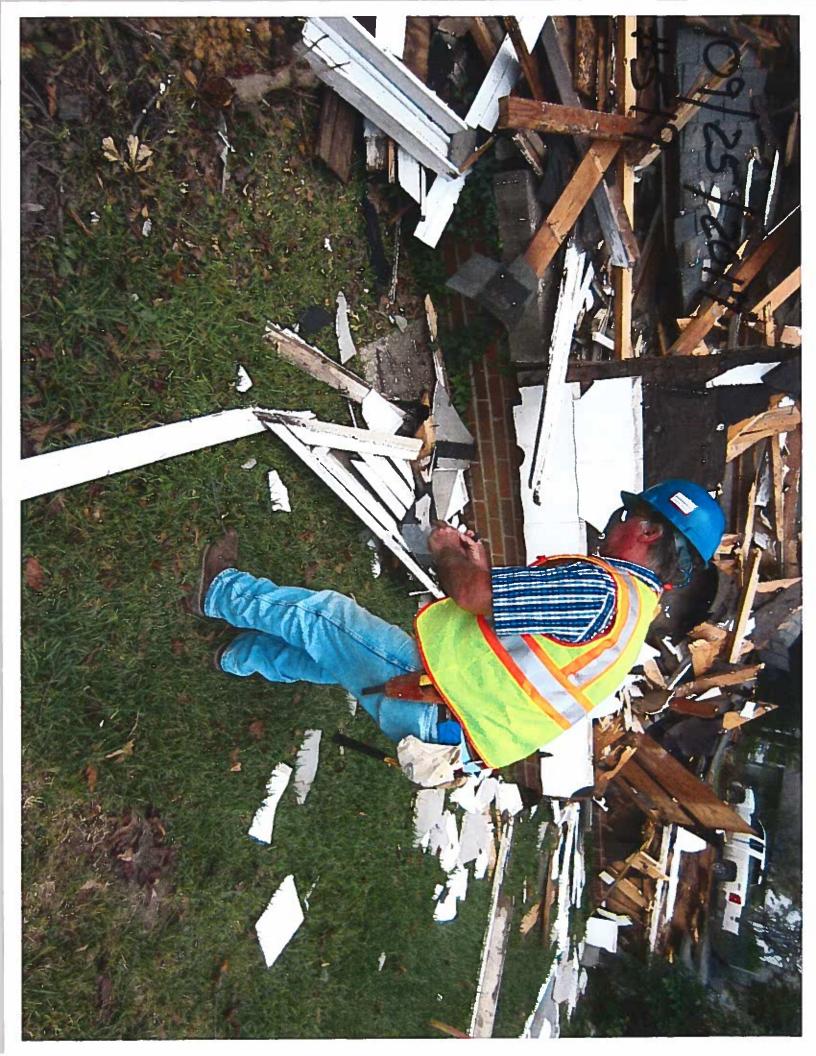

Inspection results: (Describe activity, identify any problem conditions or regulation issues and note if any photographs or samples were taken.)

Site operations were suspended 09/25/2017 to allow time to assure compliance with asbestos regulations. This inspection follows the site operator's engagement of MDEQ licensed asbestos abatement professionals and agency receipt of a project notification showing work to commence on this day. The focus of the inspection is the clean up of the asbestos containing debris from the three residential structures (519, 515, and 511 Fondren Place) that were demolished earlier. Lab results from all transite samples collected on 09/25/2017 have confirmed the presence of asbestos. Transite samples were found to contain 25% asbestos.

The asbestos crew was on site and following procedures to treat all demolition debris as asbestos containing waste material. MDEQ certified abatement supervisors were on site as well as certified abatement workers. They were wetting the debris during handling and loading into roll-off boxes to contain the material. The crew was also covering the boxes for transport to the approved asbestos waste disposal site.

Clean up operations were proceeding as requested and no problems were noted. Pictures of the operations are attached.