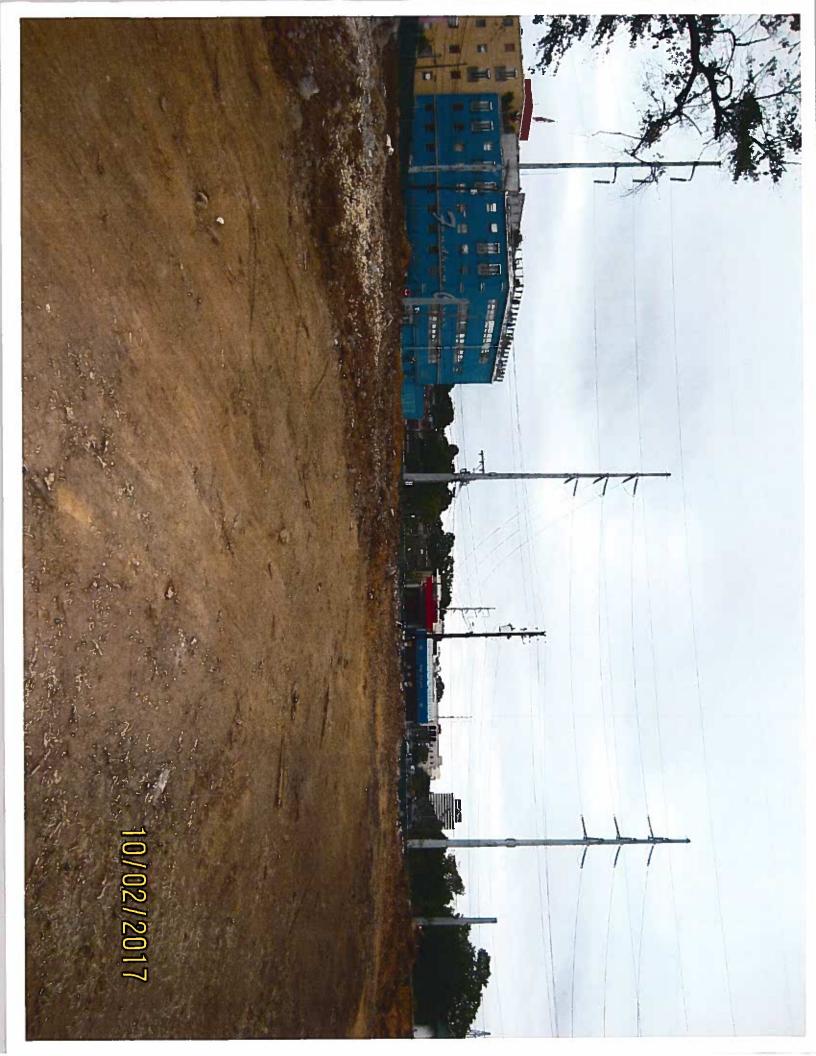

#### 10/02/2017

This site was visited in follow up on this date and debris removal was complete except for a small amount of concrete and wood. A walk of the area of the three house demolitions did not find any remaining asbestos debris. Pictures of the cleared site are attached.