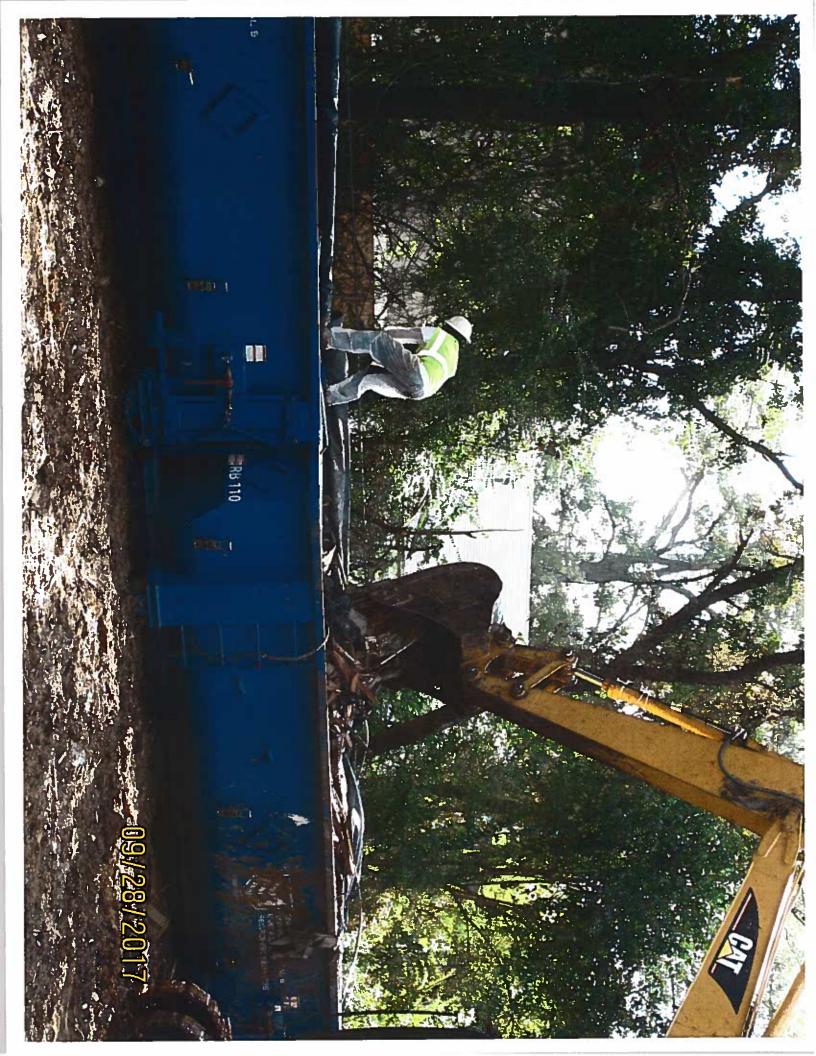

The asbestos crew was on site and following procedures to treat all demolition debris as asbestos containing waste material. MDEQ certified abatement supervisors were on site as well as certified abatement workers. They were wetting the debris during handling and loading into roll-off boxes to contain the material. The crew was also covering the boxes for transport to the approved asbestos waste disposal site.

Clean up operations were proceeding as requested and no problems were noted. Pictures of the operations are attached.