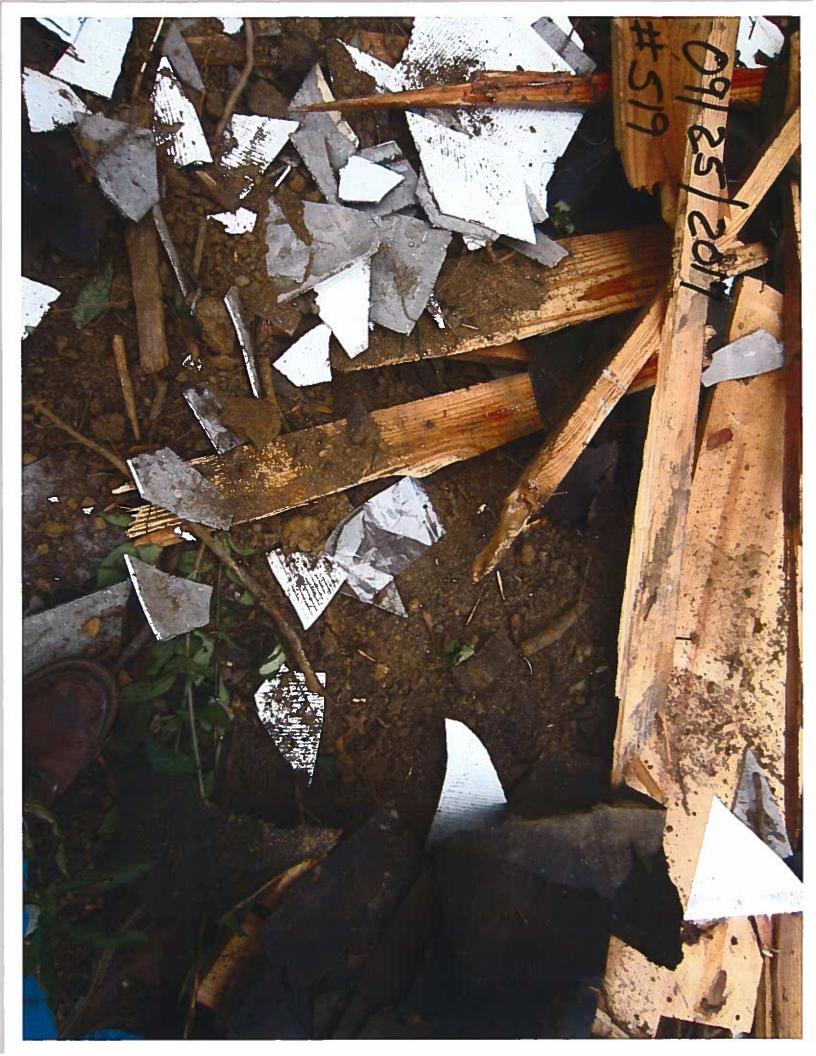

Inspection results: (Describe activity, identify any problem conditions or regulation issues and note if any photographs or samples were taken.)

Site operations were suspended 09/25/2017 to allow time to assure compliance with asbestos regulations. This inspection follows the site operator's engagement of MDEQ licensed asbestos abatement professionals and agency receipt of a project notification showing work to commence on this day. The focus of the inspection is the clean up of the asbestos containing debris from the three residential structures (519, 515, and 511 Fondren Place) that were demolished earlier. Lab results from all transite samples collected on 09/25/2017 have confirmed the presence of asbestos. Transite samples were found to contain 25% asbestos.

The inspection ended with the collection of 9 samples of suspected asbestos material and the understanding that demolition debris removal would remain suspended pending results of the sampling.

Pictures of the debris and materials that were sampled are attached. The chain of custody forms for the samples sent for laboratory analysis are also attached.