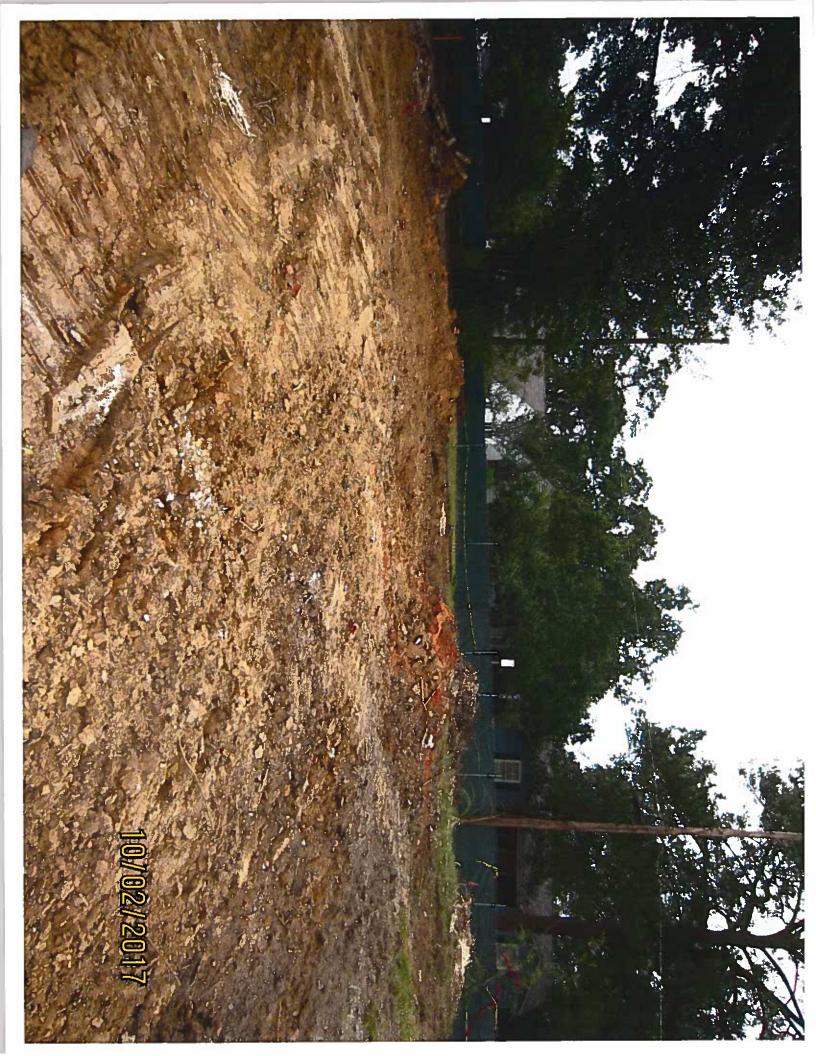

#### 10/02/2017

This site was visited in follow up on this date and debris removal was complete except for a small amount of concrete and wood. A walk of the area of the three house demolitions did not find any remaining asbestos debris. Pictures of the cleared site are attached.