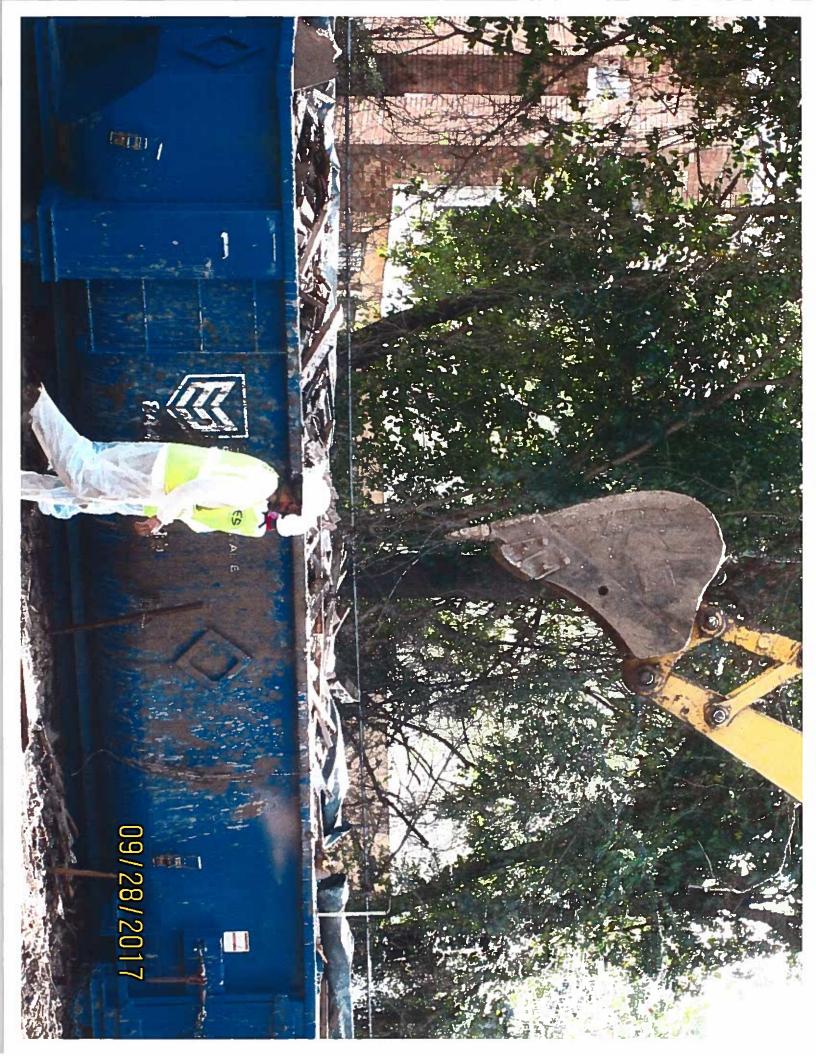

The asbestos crew was on site and following procedures to treat all demolition debris as asbestos containing waste material. MDEQ certified abatement supervisors were on site as well as certified abatement workers. They were wetting the debris during handling and loading into roll-off boxes to contain the material. The crew was also covering the boxes for transport to the approved asbestos waste disposal site.

Clean up operations were proceeding as requested and no problems were noted. Pictures of the operations are attached.