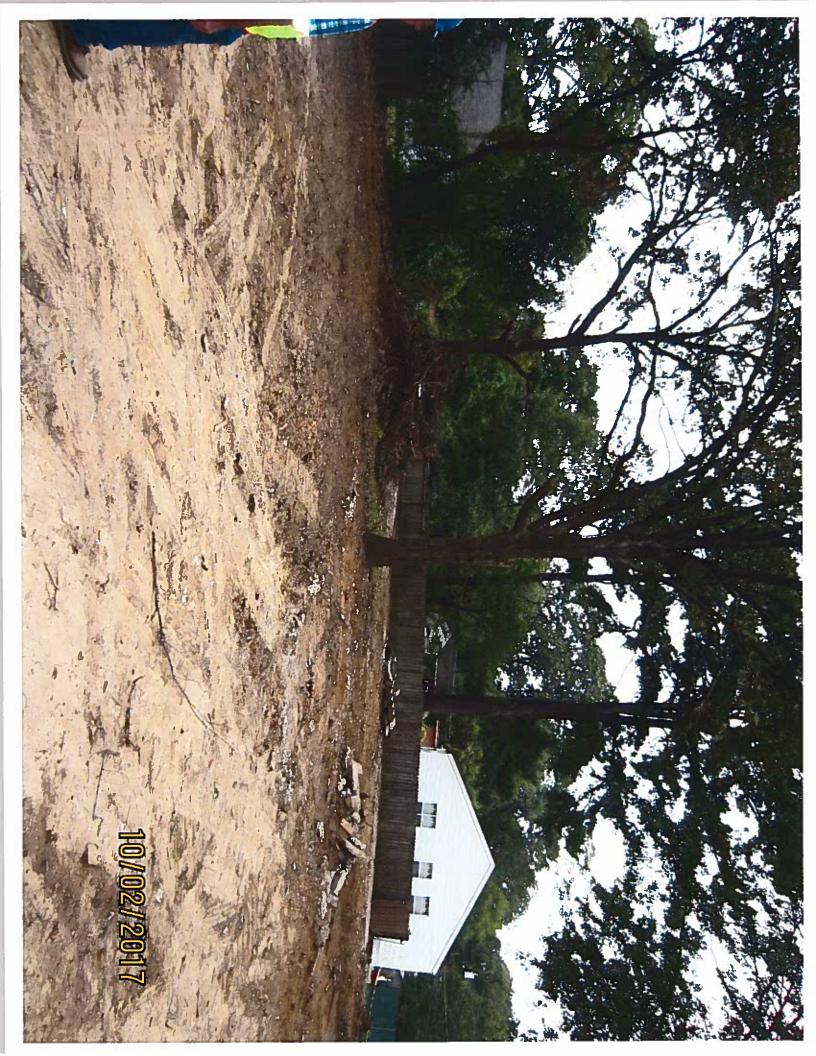

#### 10/02/2017

This site was visited in follow up on this date and debris removal was complete except for a small amount of concrete and wood. A walk of the area of the three house demolitions did not find any remaining asbestos debris. Pictures of the cleared site are attached.