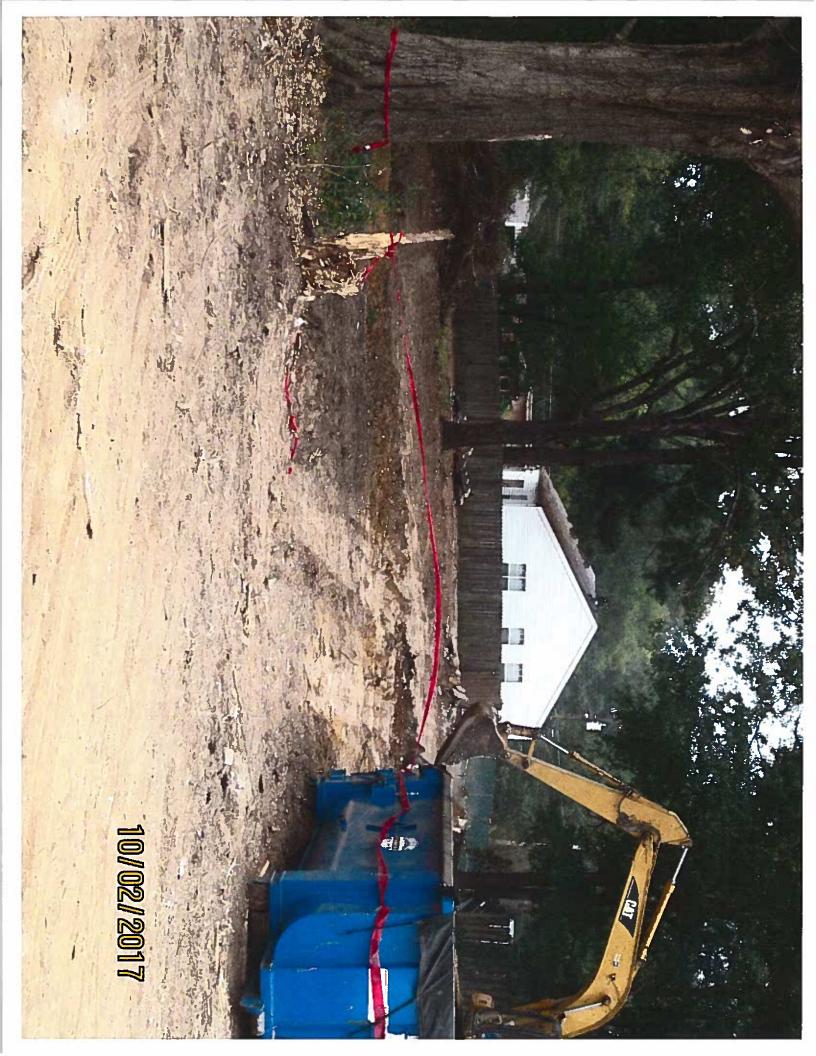

Inspection results: (Describe activity, identify any problem conditions or regulation issues and note if any photographs or samples were taken.)

Site operations were suspended 09/25/2017 to allow time to assure compliance with asbestos regulations. This inspection follows the site operator's engagement of MDEQ licensed asbestos abatement professionals and agency receipt of a project notification showing work to commence on this day. The focus of the inspection is the clean up of the asbestos containing debris from the three residential structures (519, 515, and 511 Fondren Place) that were demolished earlier. Lab results from all transite samples collected on 09/25/2017 have confirmed the presence of asbestos. Transite samples were found to contain 25% asbestos.

The asbestos crew was on site and following procedures to treat all demolition debris as asbestos containing waste material. MDEQ certified abatement supervisors were on site as well as certified abatement workers. They were wetting the debris during handling and loading into roll-off boxes to contain the material. The crew was also covering the boxes for transport to the approved asbestos waste disposal site.

Clean up operations were proceeding as requested and no problems were noted. Pictures of the operations are attached.