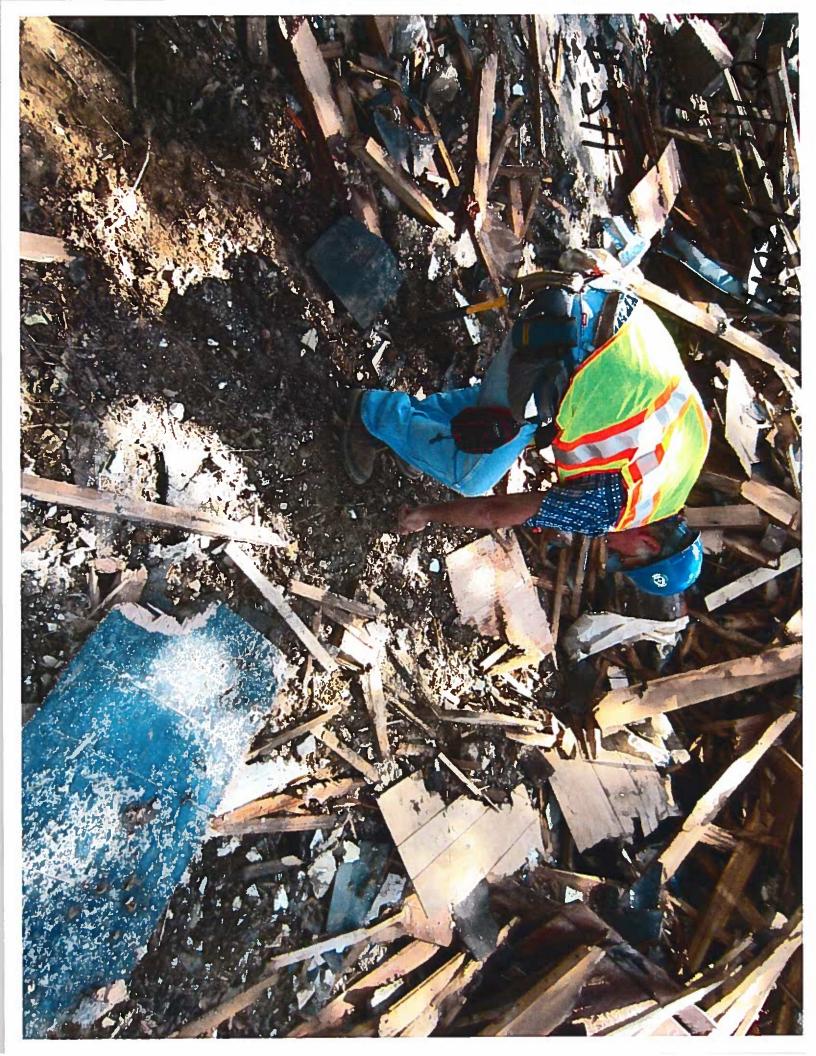

Inspection results: (Describe activity, identify any problem conditions or regulation issues and note if any photographs or samples were taken.)

Site operations were suspended 09/25/2017 to allow time to assure compliance with asbestos regulations. This inspection follows the site operator's engagement of MDEQ licensed asbestos abatement professionals and agency receipt of a project notification showing work to commence on this day. The focus of the inspection is the clean up of the asbestos containing debris from the three residential structures (519, 515, and 511 Fondren Place) that were demolished earlier. Lab results from all transite samples collected on 09/25/2017 have confirmed the presence of asbestos. Transite samples were found to contain 25% asbestos.

The asbestos crew was on site and following procedures to treat all demolition debris as asbestos containing waste material. MDEQ certified abatement supervisors were on site as well as certified abatement workers. They were wetting the debris during handling and loading into roll-off boxes to contain the material. The crew was also covering the boxes for transport to the approved asbestos waste disposal site.

Clean up operations were proceeding as requested and no problems were noted. Pictures of the operations are attached.