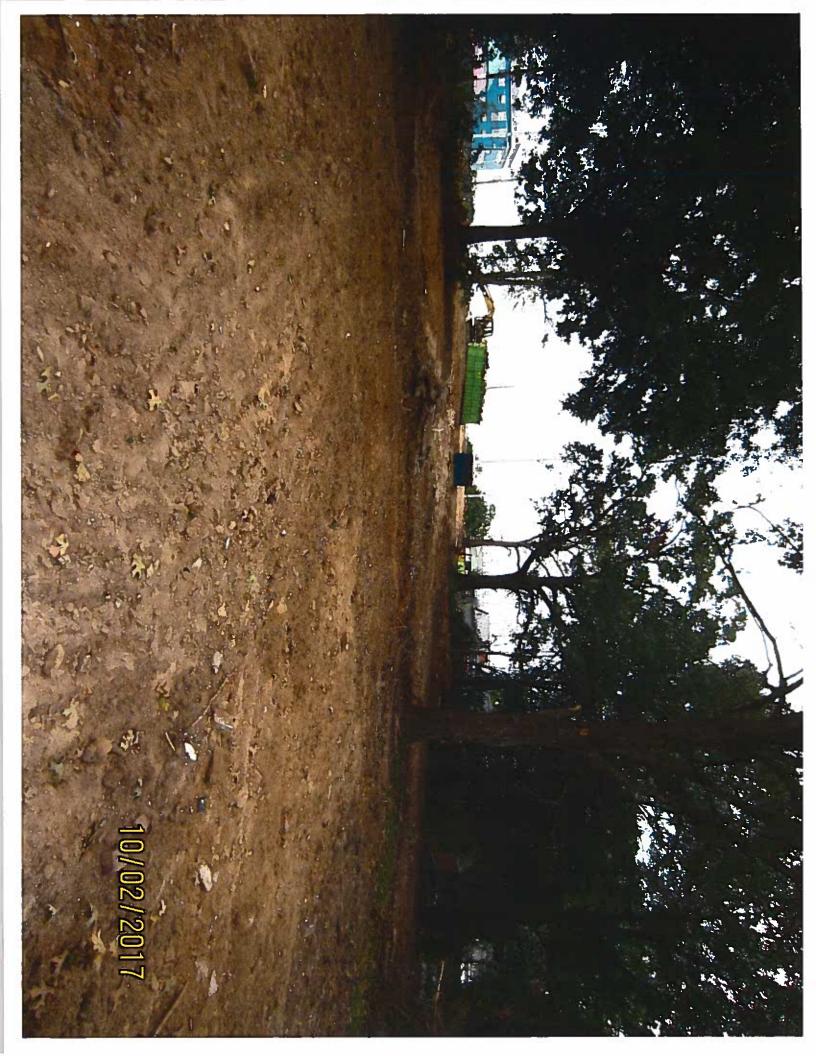

#### 10/02/2017

This site was visited in follow up on this date and debris removal was complete except for a small amount of concrete and wood. A walk of the area of the three house demolitions did not find any remaining asbestos debris. Pictures of the cleared site are attached.