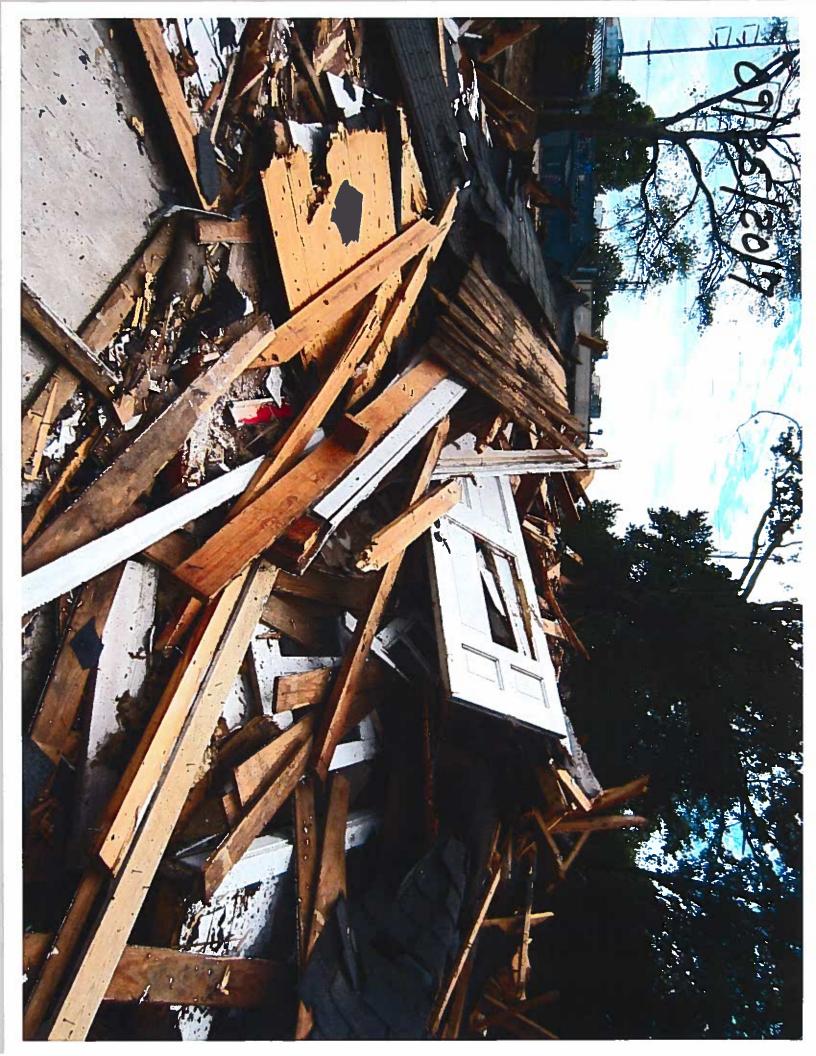

Inspection results: (Describe activity, identify any problem conditions or regulation issues and note if any photographs or samples were taken.)

Site operations were suspended 09/25/2017 to allow time to assure compliance with asbestos regulations. This inspection follows the site operator's engagement of MDEQ licensed asbestos abatement professionals and agency receipt of a project notification showing work to commence on this day. The focus of the inspection is the clean up of the asbestos containing debris from the three residential structures (519, 515, and 511 Fondren Place) that were demolished earlier. Lab results from all transite samples collected on 09/25/2017 have confirmed the presence of asbestos. Transite samples were found to contain 25% asbestos.

Clean up operations were proceeding as requested and no problems were noted. Pictures of the operations are attached.