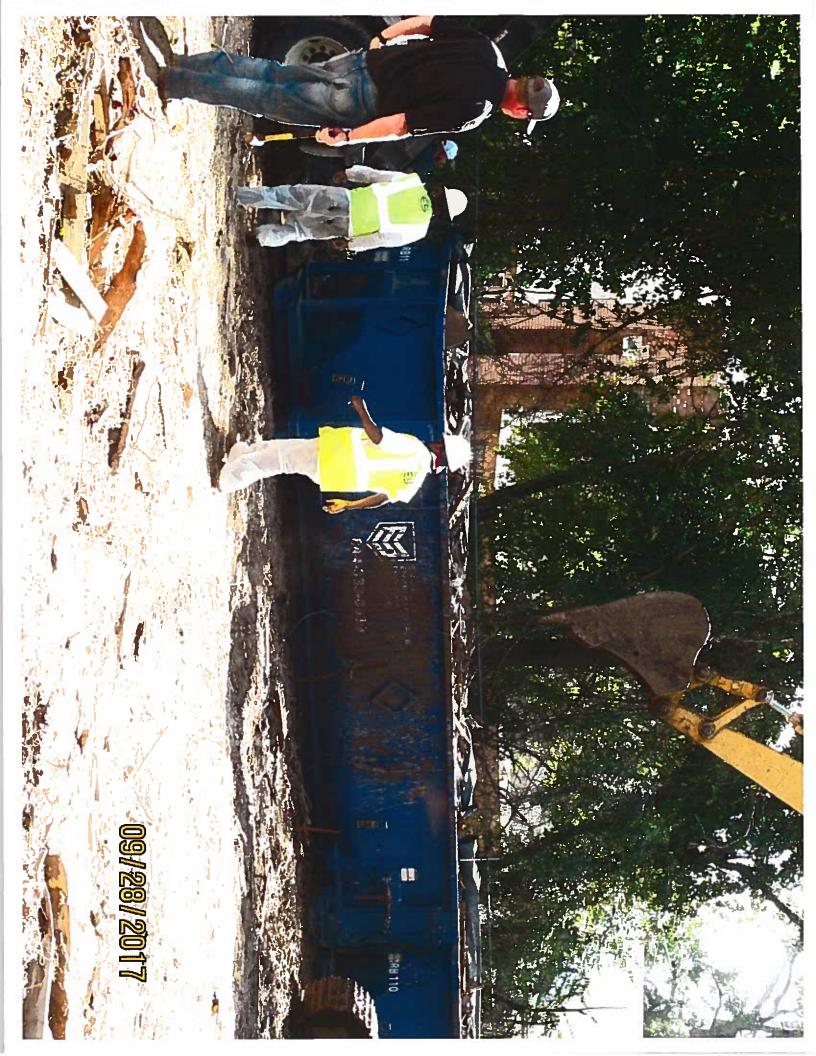

The asbestos crew was on site and following procedures to treat all demolition debris as asbestos containing waste material. MDEQ certified abatement supervisors were on site as well as certified abatement workers. They were wetting the debris during handling and loading into roll-off boxes to contain the material. The crew was also covering the boxes for transport to the approved asbestos waste disposal site.

Clean up operations were proceeding as requested and no problems were noted. Pictures of the operations are attached.