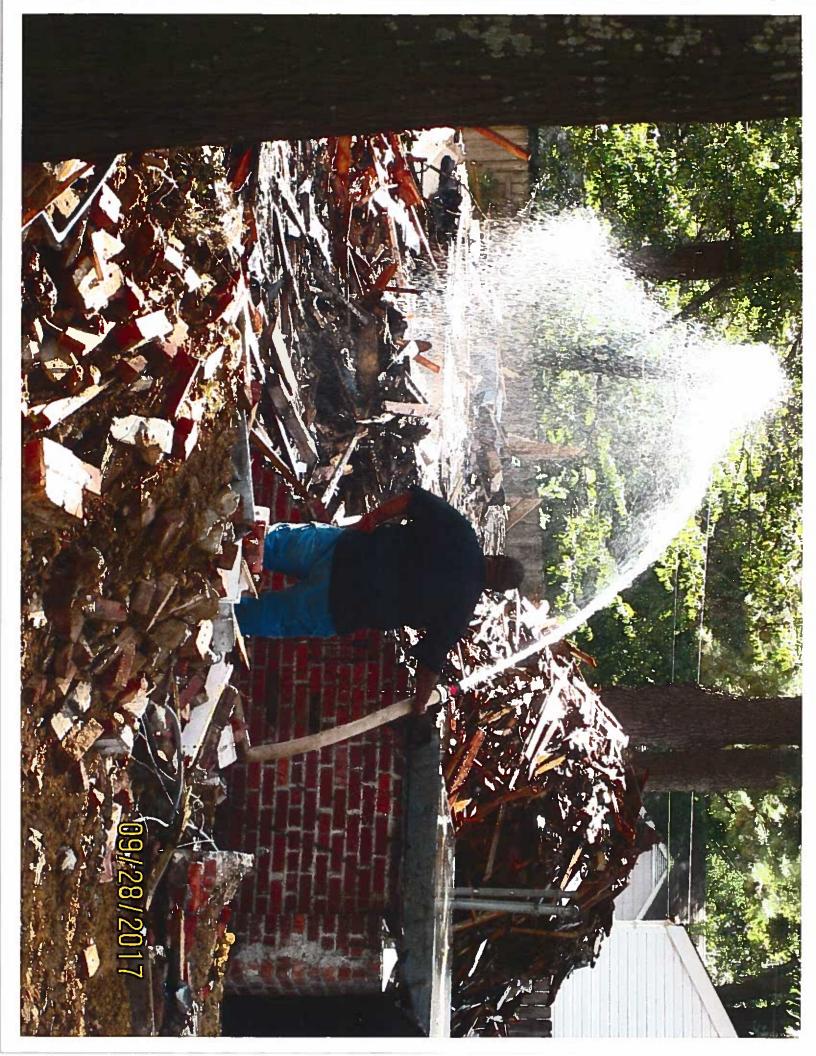

The asbestos crew was on site and following procedures to treat all demolition debris as asbestos containing waste material. MDEQ certified abatement supervisors were on site as well as certified abatement workers. They were wetting the debris during handling and loading into roll-off boxes to contain the material. The crew was also covering the boxes for transport to the approved asbestos waste disposal site.

Clean up operations were proceeding as requested and no problems were noted. Pictures of the operations are attached.